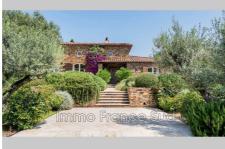

## Villa La Garde-Freinet

A charming country house, made out of natural local stones, in the heart of the vineyards of the Gulf of Saint-Tropez. This Provençal Bergerie is located in the quiet and idyllic area of Saint-Clément, 5 minutes from the village of La Garde-Freinet with its Provençal markets, restaurants and art galleries. Consisting of three lovely double bedrooms each with access to the terrace, a bathroom with bath and separate shower and double sinks. Furthermore, a shower room with a sink and toilet. A fourth room used as a TV room has a comfortable double sofa bed, ideal for children. A spacious living room with a cathedral ceiling, a fireplace and dining area. A separate guest toilet. The fully equipped kitchen opens onto a south-facing terrace, with views over the vineyards and garden, ideal for using your breakfast. The swimming pool (which can be heated at an additional cost) is located at the back of the house, without vis-à-vis, in the middle of a lovely terrace with a spacious covered area, where you can spend pleasant, unforgettable summer evenings. This terrace also has a view over the vineyards and the surrounding hills. The garden is filled with roses, lavender and other flowering plants and gives an incredible charm. The work of the interior decorator is clearly visible throughout the house, which has been furnished with great taste, exuding an atmosphere of comfort and tranquillity. The villa is located just 20 minutes from the beaches of the Gulf of Saint-Tropez. One can also plan a small wedding at this location. Ref. :