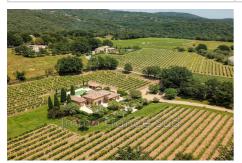

## Villa La Garde-Freinet

A charming country house, made out of natural local stones, in the heart of the vineyards of the Gulf of Saint-Tropez. This Provençal Bergerie is located in the quiet and idyllic area of Saint-Clément, 5 minutes from the village of La Garde-Freinet with its Provençal markets, restaurants and art galleries. Consisting of three lovely double bedrooms each with access to the terrace, a bathroom with bath and separate shower and double sinks. Furthermore, a shower room with a sink and toilet. A fourth room used as a TV room has a comfortable double sofa bed, ideal for children. A spacious living room with a cathedral ceiling, a fireplace and dining area. A separate guest toilet. The fully equipped kitchen opens onto a south-facing terrace, with views over the vineyards and garden, ideal for using your breakfast. The swimming pool (which can be heated at an additional cost) is located at the back of the house, without vis-à-vis, in the middle of a lovely terrace with a spacious covered area, where you can spend pleasant, unforgettable summer evenings. This terrace also has a view over the vineyards and the surrounding hills. The garden is filled with roses, lavender and other flowering plants and gives an incredible charm. The work of the interior decorator is clearly visible throughout the house, which has been furnished with great taste, exuding an atmosphere of comfort and tranquillity. The villa is located just 20 minutes from the beaches of the Gulf of Saint-Tropez. One can also plan a small wedding at this location. Ref. :