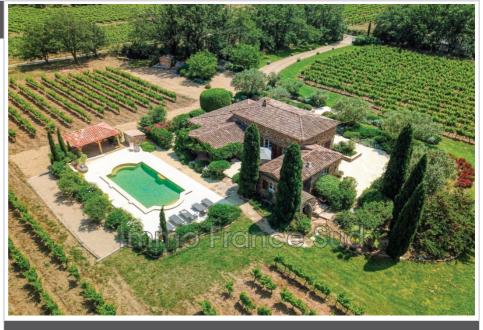

## Villa La Garde-Freinet

A charming country house, made out of natural local stones, in the heart of the vineyards of the Gulf of Saint-Tropez. This Provençal Bergerie is located in the quiet and idyllic area of Saint-Clément, 5 minutes from the village of La Garde-Freinet with its Provençal markets, restaurants and art galleries. Consisting of three lovely double bedrooms each with access to the terrace, a bathroom with bath and separate shower and double sinks. Furthermore, a shower room with a sink and toilet. A fourth room used as a TV room has a comfortable double sofa bed, ideal for children. A spacious living room with a cathedral ceiling, a fireplace and dining area. A separate guest toilet. The fully equipped kitchen opens onto a south-facing terrace, with views over the vineyards and garden, ideal for using your breakfast. The swimming pool (which can be heated at an additional cost) is located at the back of the house, without vis-à-vis, in the middle of a lovely terrace with a spacious covered area, where you can spend pleasant, unforgettable summer evenings. This terrace also has a view over the vineyards and the surrounding hills. The garden is filled with roses, lavender and other flowering plants and gives an incredible charm. The work of the interior decorator is clearly visible throughout the house, which has been furnished with great taste, exuding an atmosphere of comfort and tranquillity. The villa is located just 20 minutes from the beaches of the Gulf of Saint-Tropez. One can also plan a small wedding at this location. Ref. :