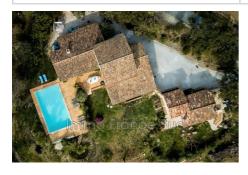

## From € 3 105 / week

Vacation rental villa provençale

Surface: 180 m<sup>2</sup>

Surface of the land: 20000 m<sup>2</sup>

Exposition: Sud

View: Jardin, piscine, collines

**Hot water** : Electrique **Inner condition** : good

## Villa provençale La Garde-Freinet

Luxury Provençal style Villa with Private Pool and Expansive Park – Sleeps 10. Nestled in a beautiful two-hectare park, this exceptional villa offers the perfect blend of luxury, comfort, and privacy. Ideal for families or groups, the villa accommodates up to 10 guests with 4 elegantly appointed bedrooms, each with its own private bathroom and toilet. The layout includes: 2 Double Rooms & 2 Triple Rooms (Sofa bed in the living room for additional flexibility). Enjoy the spaciousness of the villa, complemented by top-of-the-range services including high-quality decor, plush bedding, premium crockery, and indoor and outdoor furniture. With dedicated garden maintenance, professional cleaning, and pool upkeep, every detail is taken care of for a stress-free stay. The outdoor area is a true haven: Private Heated Swimming Pool with sun loungers, perfect for relaxation or sunbathing. Summer Lounge & Outdoor Kitchen complete with barbecue, ideal for al fresco dining Shaded areas throughout the lush park offer a serene atmosphere for unwinding or reading. Additional amenities include: Private Parking with an electric vehicle charging point High-Speed Fibre Optic Internet to stay connected Tranquil Surroundings with beautifully manicured gardens and plenty of space to explore The villa is ideally located near the charming village of La Garde-Freinet, known for its cosy restaurants, vibrant cafés, and pictures que streets – all just a short drive away. Whether you're seeking relaxation by the pool, exploring the