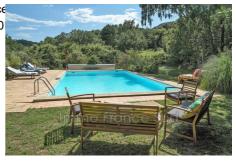

## From € 3 105 / week

Vacation rental villa provençale

Surface: 180 m<sup>2</sup>

Surface of the land: 20000 m<sup>2</sup>

Exposition: Sud

View: Jardin, piscine, collines

**Hot water** : Electrique **Inner condition** : good

## Villa provençale La Garde-Freinet

Luxury Provençal style Villa with Private Pool and Expansive Park – Sleeps 10. Nestled in a beautiful two-hectare park, this exceptional villa offers the perfect blend of luxury, comfort, and privacy. Ideal for families or groups, the villa accommodates up to 10 guests with 4 elegantly appointed bedrooms, each with its own private bathroom and toilet. The layout includes: 2 Double Rooms & 2 Triple Rooms (Sofa bed in the living room for additional flexibility). Enjoy the spaciousness of the villa, complemented by top-of-the-range services including high-quality decor, plush bedding, premium crockery, and indoor and outdoor furniture. With dedicated garden maintenance, professional cleaning, and pool upkeep, every detail is taken care of for a stress-free stay. The outdoor area is a true haven: Private Heated Swimming Pool with sun loungers, perfect for relaxation or sunbathing. Summer Lounge & Outdoor Kitchen complete with barbecue, ideal for al fresco dining Shaded areas throughout the lush park offer a serene atmosphere for unwinding or reading. Additional amenities include: Private Parking with an electric vehicle charging point High-Speed Fibre Optic Internet to stay connected Tranquil Surroundings with beautifully manicured gardens and plenty of space to explore The villa is ideally located near the charming village of La Garde-Freinet, known for its cosy restaurants, vibrant cafés, and pictures que streets – all just a short drive away. Whether you're seeking relaxation by the pool, exploring the